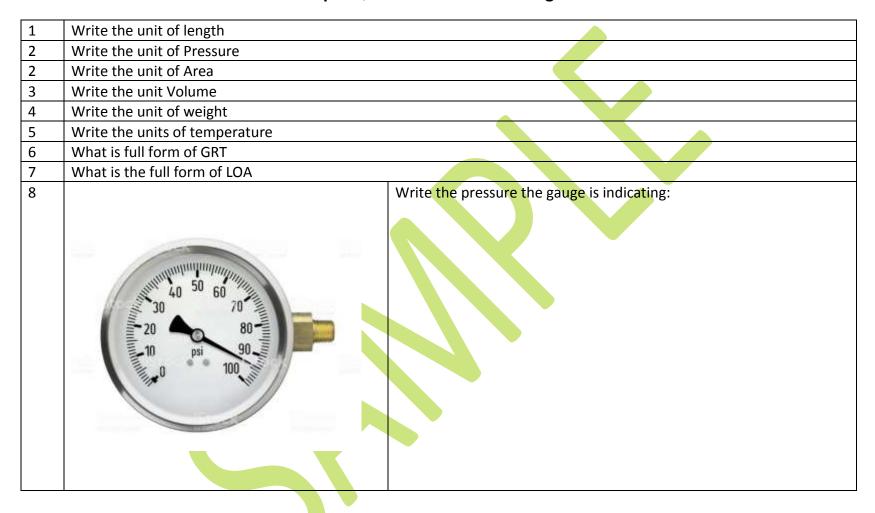

#### Sample Questions for 1st Class Engine Driver

Write the pressure as shown in the pricture in following units: 1. PSI 2. Bar Write the unit of power 10 Write the unit of Density 11 What is the unit of specific gravity 12 Name three types of vessels which ply in harbour. 13 Name three types of ships which ply in seas 14 Name Three types of Ocean Going ships and cargoes they carry. 15 16 Name three types of vessels and their purpose. Name two types of ships used for coastal areas and their purpose. 17 18 Name the parts shown in the picture. 2 6