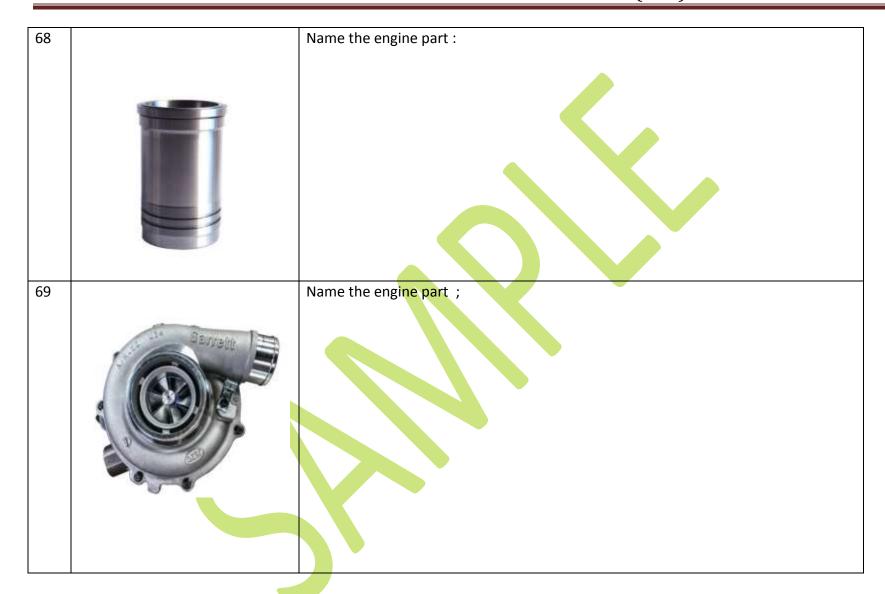

riven by what                                          |  |  |
| 61 | List four reasons of Engine not starting                                 |  |  |
| 62 | Name Three methods by which I.C. Engines can be started                  |  |  |
| 63 | Write in sequence the stokes of a 4 stroke engine                        |  |  |
| 64 | Write Three names bearings which are there in I C Engines                |  |  |
|    |                                                                          |  |  |

| 65 |               | Name the Engine part              |
|----|---------------|-----------------------------------|
|    |               |                                   |
| 66 |               | Name the Engine Part              |
| 67 | Surffellettes | Write the name of the engine part |





| 72 | Name the engine part                                                   |  |
|----|------------------------------------------------------------------------|--|
|    |                                                                        |  |
| 73 | What is the function of Fuel Pump in an engine                         |  |
| 74 | What should be the color of Exhaust gas coming out from the engine     |  |
| 75 | Name six parameters on which you will keep watch for an running engine |  |
| 76 | What will you check before starting an engine                          |  |
| 77 | Name two methods of cooling the engine                                 |  |
| 78 | How do you check the sump oil level in an Engine.                      |  |
| 79 | List four types of hammers