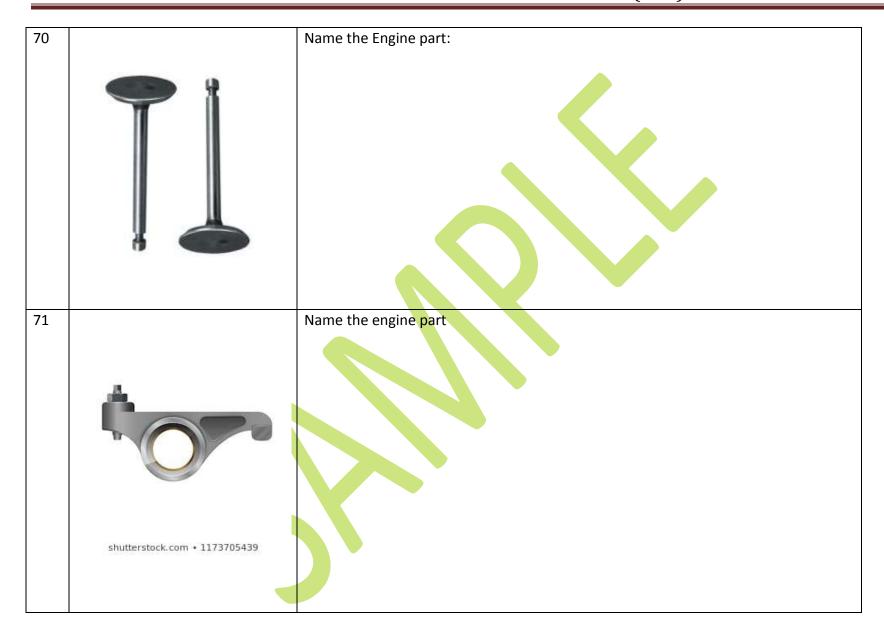

ven by what                                          |  |  |
| 61 | List four reasons of Engine not starting                                 |  |  |
| 62 | Name Three methods by which I.C. Engines can be started                  |  |  |
| 63 | Write in sequence the stokes of a 4 stroke engine                        |  |  |
| 64 | Write Three names bearings which are there in I C Engines                |  |  |
|    |                                                                          |  |  |

| 65 |               | Name the Engine part              |
|----|---------------|-----------------------------------|
|    |               |                                   |
| 66 |               | Name the Engine Part              |
| 67 | Surffellettes | Write the name of the engine part |





| 72 | Name the engine part                                                   |  |
|----|------------------------------------------------------------------------|--|
|    |                                                                        |  |
| 73 | What is the function of Fuel Pump in an engine                         |  |
| 74 | What should be the color of Exhaust gas coming out from the engine     |  |
| 75 | Name six parameters on which you will keep watch for an running engine |  |
| 76 | What will you check before starting an engine                          |  |
| 77 | Name two methods of cooling the engine                                 |  |
| 78 | How do you check the sump oil level in an Engine.                      |  |
| 79 | List four types of hammers