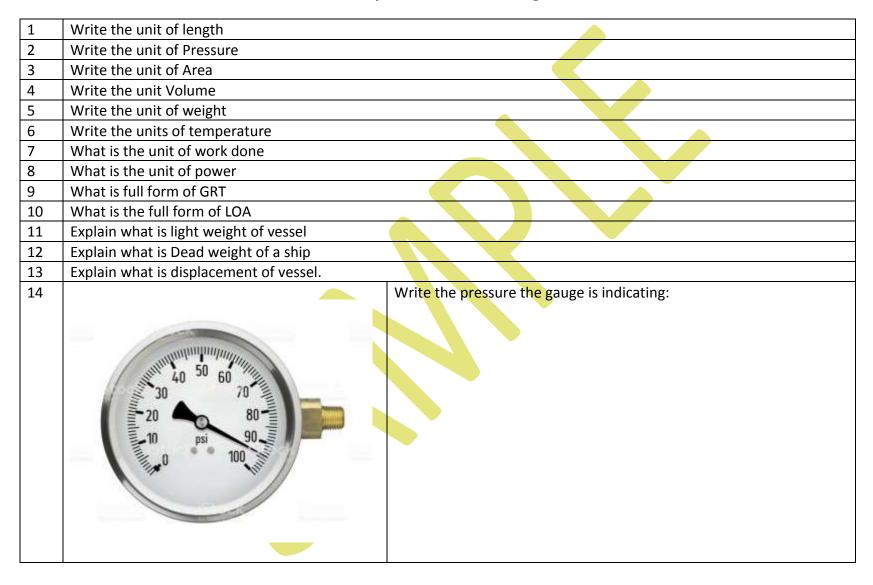

#### **Sample Questions for Engineer**





|    |                                                                         |                                                | 9  |
|----|-------------------------------------------------------------------------|------------------------------------------------|----|
|    |                                                                         |                                                | 10 |
| 25 | Name four types of valves which are used in the engine room of a vessel |                                                |    |
| 26 |                                                                         | Name the type of valve as shown in the picture |    |
| 27 | 150<br>150<br>177                                                       | Name the type of valve as shown in the p