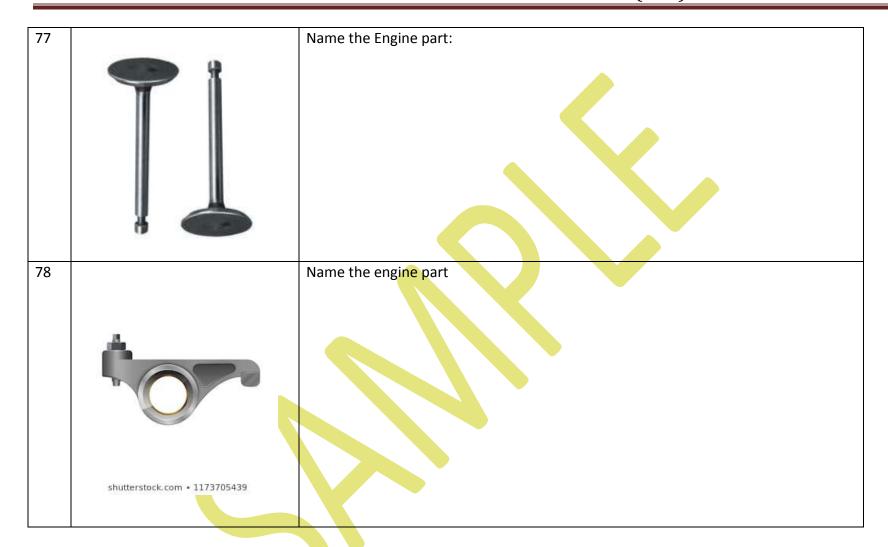

|  |  |  |
| 68 | List four reasons of Engine not starting                                 |  |  |  |
| 69 | Name Three methods by which I.C. Engines can be started                  |  |  |  |
| 70 | Write in sequence the stokes of a 4 stroke engine                        |  |  |  |
| 71 | Write Three names bearings which are there in I C Engines                |  |  |  |

| 72 |           | Name the Engine part              |
|----|-----------|-----------------------------------|
|    |           |                                   |
| 73 | £         | Name the Engine Part              |
|    |           |                                   |
| 74 |           | Write the name of the engine part |
|    | Sulling . |                                   |







| 84 | What is name of the numbered as 2                                                    |
|----|--------------------------------------------------------------------------------------|
| 85 | What is the function of Fuel Pump in an engine                                       |
| 86 | What should be the color of Exhaust gas coming out from the engine                   |
| 87 | Name six parameters on which you will keep watch for an running engine               |
| 88 | What will you check before starting an engine                                        |
| 89 | Name two methods of cooling the engine                                               |
| 90 | How do you check the sump oil level in an Engine.                                    |
| 91 | List four reasons of black exhaust sm