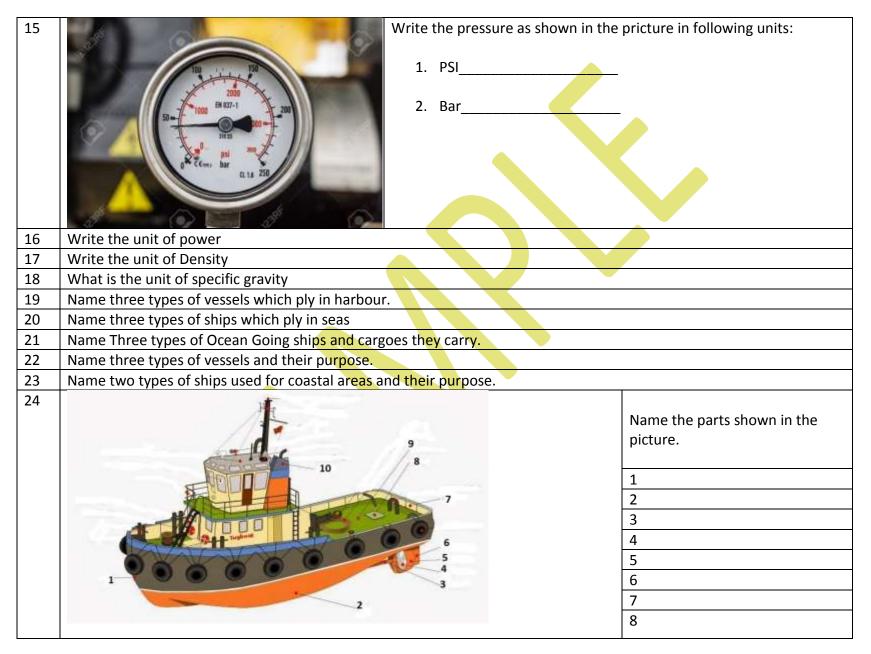

#### **Sample Questions for Engineer**





|    |                                                                         |                                                | 9  |
|----|-------------------------------------------------------------------------|------------------------------------------------|----|
|    |                                                                         |                                                | 10 |
| 25 | Name four types of valves which are used in the engine room of a vessel |                                                |    |
| 26 |                                                                         | Name the type of valve as shown in the picture |    |
| 27 | 150<br>150<br>177                                                       | Name the type of valve as shown in the pic