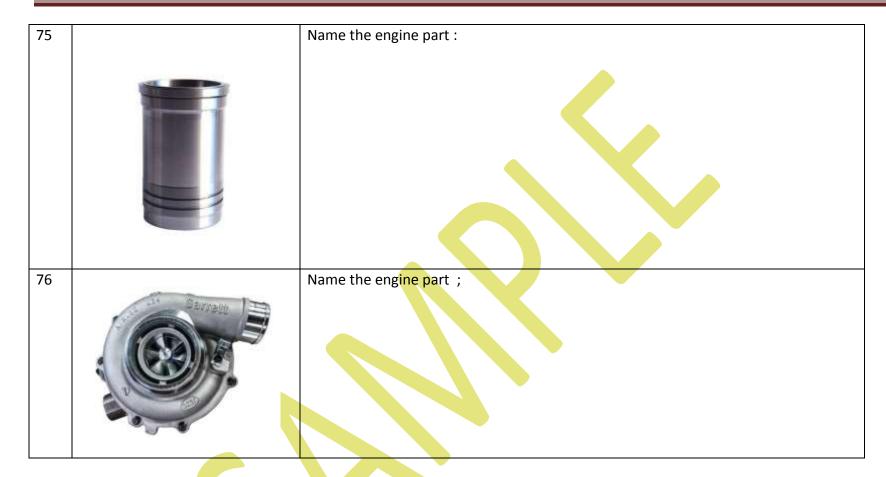

|  |  |  |
| 68 | List four reasons of Engine not starting                                 |  |  |  |
| 69 | Name Three methods by which I.C. Engines can be started                  |  |  |  |
| 70 | Write in sequence the stokes of a 4 stroke engine                        |  |  |  |
| 71 | Write Three names bearings which are there in I C Engines                |  |  |  |

| 72 |           | Name the Engine part              |
|----|-----------|-----------------------------------|
|    |           |                                   |
| 73 | £         | Name the Engine Part              |
|    |           |                                   |
| 74 |           | Write the name of the engine part |
|    | Sulling . |                                   |







| 84 | What is name of the numbered as 2                                                    |
|----|--------------------------------------------------------------------------------------|
| 85 | What is the function of Fuel Pump in an engine                                       |
| 86 | What should be the color of Exhaust gas coming out from the engine                   |
| 87 | Name six parameters on which you will keep watch for an running engine               |
| 88 | What will you check before starting an engine                                        |
| 89 | Name two methods of cooling the engine                                               |
| 90 | How do you check the sump oil level in an Engine.                                    |
| 91 | List four reasons of black exhaust