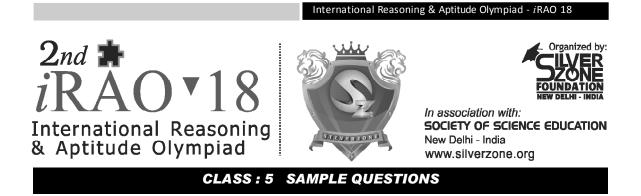

The Actual Question Paper Contains 50 Questions. The Duration of the Test Paper is 60 Minutes.

1. Identify the relationship between the pair of figures given on either side of :: and then find the missing part.