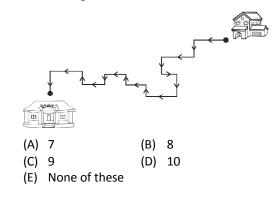

The Actual Question Paper Contains 50 Questions. The Duration of the Test Paper is 60 Minutes.

1. Identify the relationship between the pair of figures given on either side of :: and then find the missing part.