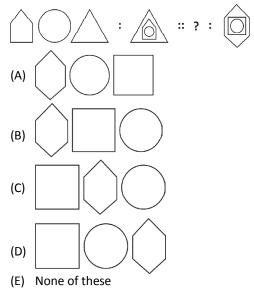

- 2. Pinky said, "Rinky is the daughter of my brother's wife". How is Rinky related to Pinky?
  - (A) Mother
  - (B) Sister
  - (C) Niece
  - (D) Daughter
  - (E) None of these

- 3. Abhay is elder than Rajesh. Mohit and Anuj are of same age. Prakash is younger than Prabhu. Rajesh is elder than Mohit. Prabhu is younger than Anuj. Who is the youngest among all?
  - (A) Mohit (B) Prabhu
  - (C) Prakash (D) Anuj
  - (E) None of these
- 4. In a certain language, TRIANGLE is coded as 12345678 and CIRCLE is coded as 932978. What is the code for 'RECTILINEAR' in this language?
  - (A) 23491735842 (B) 38497353781
  - (C) 29187353248 (D) 28913735842
  - (E) None of these
- 5. Ankita goes to school from home along the path indicated below. How many times does she turn right?