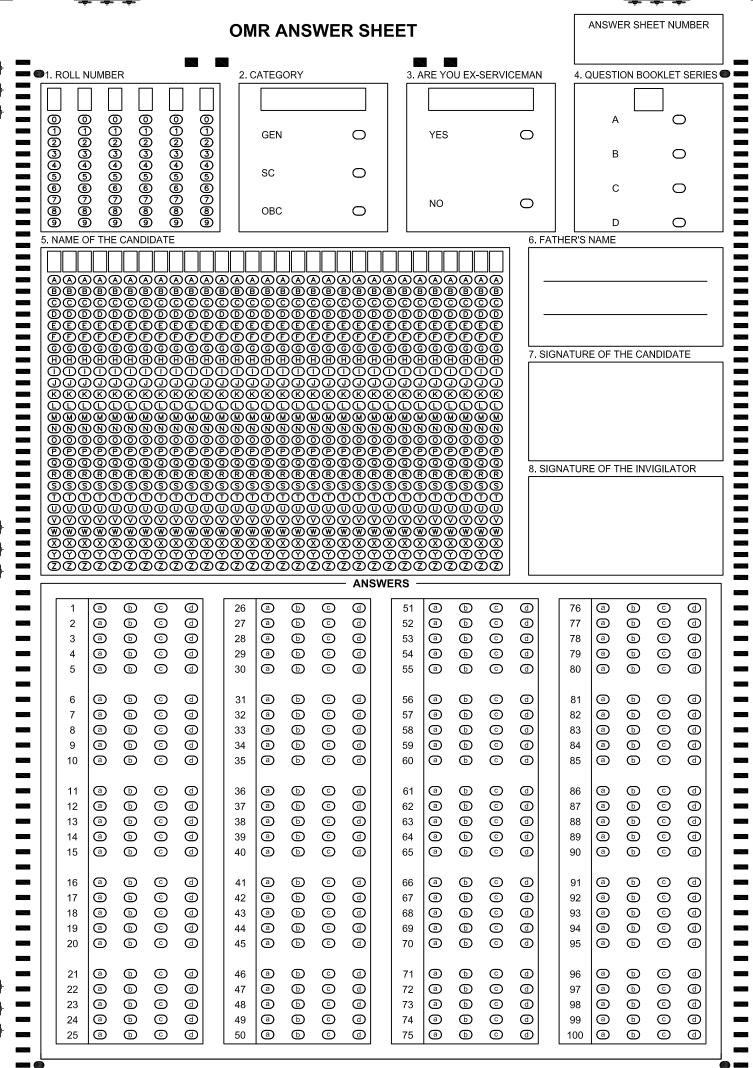

## ਉੱਤਰ ਪੱਤਰ ਭਰਨ ਵਾਸਤੇ ਜਰੂਰੀ ਹਿਦਾਂਇਤਾਂ IMPORTANT INSTRUCTIONS TO FILL THE ANSWER SHEET

- ਓ. ਐਮ. ਆਰ. ਉੱਤਰ ਪੱਤਰ ਨੂੰ ਭਰਨ ਲਈ ਕੇਵਲ ਨੀਲੇ ਜਾਂ ਕਾਲੇ ਬਾਲ ਪੇਨ ਦਾ ਹੀ ਪ੍ਯੋਗ ਕਰੋ | Use Blue/Black Ball Point Pen only to fill OMR Answer Sheet.
- 2. ਅਪਣਾ ਨਾਮ, ਰੋਲ ਨੰਬਰ ਅਤੇ ਕੈਟੇਗੋਰੀ ਸਪਸ਼ਟ ਲਿਖੋ ਅਤੇ ਸੰਬੰਧਿਤ ਗੋਲਿਆਂ ਨੂੰ ਪੂਰੀ ਤਰਾਂ ਕਾਲਾ ਕਰੋ | Write your name, Roll Number & Category clearly and darken the corresponding ovals properly.

| <b></b>   | ROLL             | NUMB              | ER               |                  |                  |               |
|-----------|------------------|-------------------|------------------|------------------|------------------|---------------|
| ਉਦਾਹਰਣ :- | 1                | 3                 | 4                | 5                | 7                | 5             |
| Example:- | $\odot$          | 0                 | 0                | 0                | 0                | 0             |
|           | 2<br>3<br>4      | (1)<br>(2)<br>(4) | ()<br>(2)<br>(3) | 1<br>2<br>3<br>4 | 1<br>2<br>3<br>4 | 1000          |
|           | 5<br>6<br>7<br>8 | 5<br>6<br>8       | 600              | 6<br>7<br>8      | 5<br>6<br>8      | <b>6</b><br>8 |
|           | 9                | 9                 | 9                | 9                | 9                | 9             |

- 3. ਕੋਈ ਵੀ ਲੇਖਣ ਸਮਗਰੀ ਗੋਲੇ ਤੋਂ ਬਾਹਰ ਨਾ ਜਾਏ | No entry should be out of its oval.
- 4. ਵਿਦਿਆਰਥੀ ਓ. ਐਮ. ਆਰ. ਉੱਤਰ ਪੱਤਰ ਦੇ ਕਾਲਮ ਸੰਖਿਆ 4 ਵਿਚ ਪ੍ਰਸ਼ਨ ਪੁਸਤਿਕਾ ਲ੍ੜੀ ਕੋਡ ਨੂੰ ਜਰੂਰ ਭਰਨ | Candidate must enter the Question Booklet Series code at item No. 4 of OMR answer sheet.
- 5. ਵਿਦਿਆਰਥੀ ਓ. ਐਮ. ਆਰ. ਉੱਤਰ ਪੱਤਰ ਦੇ ਕਾਲਮ ਸੰਖਿਆ 7 ਵਿਚ ਦਸਤਖ਼ਤ ਜਰੂਰ ਕਰੋ ਨਹੀਂ ਤਾਂ ਤੁਹਾਡੀ ਉਮੀਦਵਾਰੀ ਰੱਦ ਕਰ ਦਿਤੀ ਜਾਵੇਗੀ।

Candidate must sign at item No. 7 of OMR Answer Sheet failing which candidature shall be liable to be treated as rejected.

- ਪ੍ਸ਼ਨ ਦੇ ਉੱਤਰ ਨੂੰ ਗੂੜਾ ਅਤੇ ਪੂਰਾ ਭਰੋ ਤਾਂ ਕੀ ਗੋਲੇ ਦੇ ਅੰਦਰ ਦਾ ਅਖਰ ਵਿਖਾਈ ਨਾ ਦੇਵੇ | Fill the answer of the question Dark and Complete, so that the alphabet inside the oval is not visible.
- 7. ਉੱਤਰ ਨੂੰ ਕੇਵਲ ਗੋਲੇ ਵਿਚ ਹੀ ਅਕਿੰਤ ਕਰੋ | ਉੱਤਰ ਪੱਤਰ ਦੇ ਕਿਸੇ ਵੀ ਥਾਂ ਤੇ ਕਿਸੇ ਵੀ ਤਰਾਂ ਦਾ ਚਿੰਨ, ਖਰੋਂਚ ਆਦਿ ਨਾ ਬਣਾਓ ਅਤੇ ਨਾ ਹੀ ਓ. ਐਮ. ਆਰ. ਉੱਤਰ ਪਤਰ ਨੂੰ ਮੋੜੋ |

Fill the answer within the oval provided. Do not make any stray mark anywhere on the answer sheet. Do not fold or wrinkle the OMR answer sheet.

8. ਇਕ ਪ੍ਰਸ਼ਨ ਦੇ ਉੱਤਰ ਲਈ ਹੇਠਾਂ ਦਿੱਤੇ ਉਦਾਹਰਣ ਅਨੁਸਾਰ ਕੇਵਲ ਇਕ ਹੀ ਗੋਲੇ ਨੂੰ ਭਰੋ | ਜੇ ਇਕ ਪ੍ਰਸ਼ਨ ਦੇ ਉੱਤਰ ਲਈ ਇਕ ਤੋਂ ਵਧ ਗੋਲੇ ਭਰੇ ਜਾਂਦੇ

ਹਨ ਤਾਂ ਉਸ ਪ੍ਰਸ਼ਨ ਦਾ ਉੱਤਰ ਗਲਤ ਸਮਝਿਆ ਜਾਵੇਗਾ |

Darken only one oval for answer of each question as shown in the example below. If you darken more than one oval, your answer will be treated as wrong.

ਉਦਾਹਰਣ :-

Example:-

| CORRECT METHOD<br>ਸਹੀ ਤਰੀਕਾ |   | WRONG METHOD<br>ਗਲਤ ਤਰੀਕਾ |   |  | WRONG METHOD<br>ਗਲਤ ਤਰੀਕਾ |   |   | WRONG METHOD<br>ਗਲਤ ਤਰੀਕਾ |           |  |   |   |   |   |   |   |  |
|-----------------------------|---|---------------------------|---|--|---------------------------|---|---|---------------------------|-----------|--|---|---|---|---|---|---|--|
|                             | b | C                         | d |  |                           | b | C |                           | $\otimes$ |  | C | D | ۲ | b | C | d |  |

9. ਰਫ ਕੰਮ ਕਰਨ ਲਈ ਪ੍ਸ਼ਨ ਪੁਸਤਿਕਾ ਦਾ ਪ੍ਯੋਗ ਕੀਤਾ ਜਾ ਸਕਦਾ ਹੈ | ਕਿਸੇ ਵੀ ਤਰ੍ਹਾਂ ਦੇ ਰਫ ਕੰਮ ਲਈ ਉੱਤਰ ਪੱਤਰ ਦਾ ਪ੍ਯੋਗ ਨਾ ਕਰੋ | Use question booklet for rough work. **Do not use answer sheet for any rough work**.