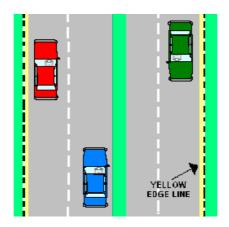

- 7. The following road sign indicates
  - a) No Entry
  - b) One Way
  - c) Straight Ahead Only
  - d) No Parking

8. In the illustration what do the Yellow Lines painted on the edge of the road (along the kerb) signify?

- a) Do not stop or park your vehicle on this road.
- b) Overtaking Prohibited on this road.
- c) Lane Changing Prohibited on this road.
- They are the 'Edge Lines' that indicate the limits of the road upto which the driver can safely venture venture.