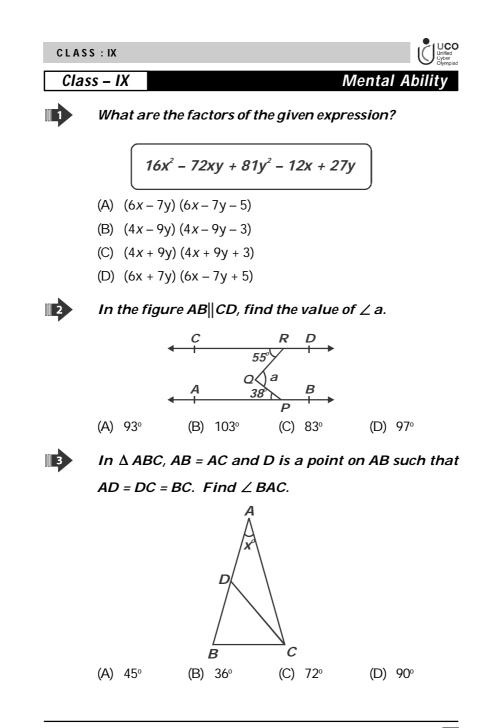

as first pair?



Sample Questions







| Cl | ass –                                                     | IX                                                  |              | English              | 1 |  |
|----|-----------------------------------------------------------|-----------------------------------------------------|--------------|----------------------|---|--|
| 16 | Wh                                                        | nich of the follow                                  | ving words r | replaces the blank?  |   |  |
|    | There are no black clothes in Rakesh's wardrobe as he has |                                                     |              |                      |   |  |
|    | (A)                                                       | electrophobia