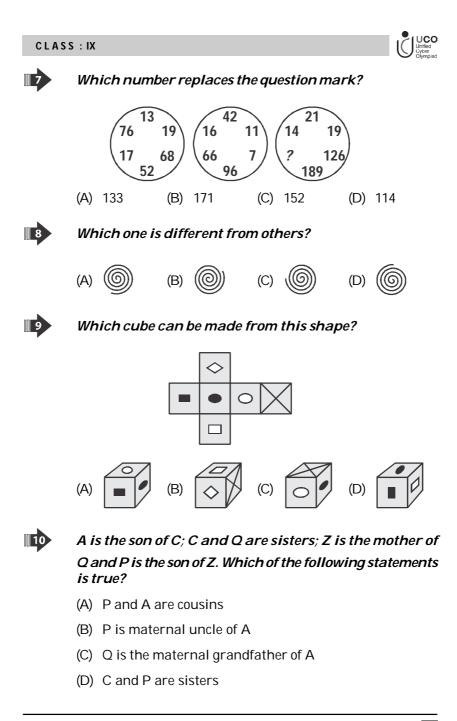

as first pair?



Sample Questions







| Cl | ass –                                                     | IX                                                  |              | English              | 1 |  |
|----|-----------------------------------------------------------|-----------------------------------------------------|--------------|----------------------|---|--|
| 16 | Wh                                                        | nich of the follow                                  | ving words r | replaces the blank?  |   |  |
|    | There are no black clothes in Rakesh's wardrobe as he has |                                                     |              |                      |   |  |
|    | (A)                                                       | electrophobia                                       | (B)