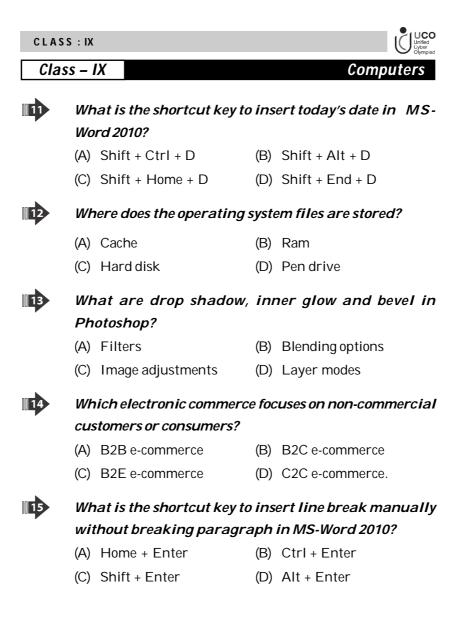

as first pair?



Sample Questions







| Cl | ass –                                                     | IX                                                  |              | English              | 1 |  |
|----|-----------------------------------------------------------|-----------------------------------------------------|--------------|----------------------|---|--|
| 16 | Wh                                                        | nich of the follow                                  | ving words r | replaces the blank?  |   |  |
|    | There are no black clothes in Rakesh's wardrobe as he has |                                                     |              |                      |   |  |
|    | (A)                                                       | electrophobia                                       | (B)