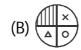

Class - V

Reasoning

Which of the following figures replace the question mark?

What comes next in the given series?

How many squares can you find in the given figure?

- (A) 12
- (B) 13
- (C) 14
- (D) 16

Which of the following is the image of x in a vertical mirror?