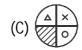

Class - V

Reasoning

Which of the following figures replace the question mark?

What comes next in the given series?

How many squares can you find in the given figure?

- (A) 12
- (B) 13
- (C) 14
- (D) 16

Which of the following is the image of x in a vertical mirror?