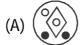

Class - V

Reasoning

Which of the following figures replace the question mark?

What comes next in the given series?

How many squares can you find in the given figure?

- (A) 12
- (B) 13
- (C) 14
- (D) 16

Which of the following is the image of x in a vertical mirror?