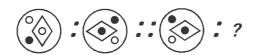

Class - V

Reasoning

Which of the following figures replace the question mark?

What comes next in the given series?

How many squares can you find in the given figure?

- (A) 12
- (B) 13
- (C) 14
- (D) 16

Which of the following is the image of x in a vertical mirror?