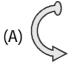

## Mental Ability

How many angles inside the figure are smaller than a right angle?

- (A) 1
- (B) 2
- (C) 3
- (D) 4

A number is between 45 and 60. This number gives a remainder of 1 when divided by 7. The same number gives no remainder when divided by 3. What is the number?