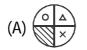

Class - V

Reasoning

Which of the following figures replace the question mark?

What comes next in the given series?

How many squares can you find in the given figure?

- (A) 12
- (B) 13
- (C) 14
- (D) 16

Which of the following is the image of x in a vertical mirror?