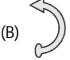

## Mental Ability

How many angles inside the figure are smaller than a right angle?

- (A) 1
- (B) 2
- (C) 3
- (D) 4

A number is between 45 and 60. This number gives a remainder of 1 when divided by 7. The same number gives no remainder when divided by 3. What is the number?