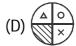

Class - V

Reasoning

Which of the following figures replace the question mark?

What comes next in the given series?

How many squares can you find in the given figure?

- (A) 12
- (B) 13
- (C) 14
- (D) 16

Which of the following is the image of x in a vertical mirror?