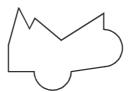

## Mental Ability

How many angles inside the figure are smaller than a right angle?

- (A) 1
- (B) 2
- (C) 3
- (D) 4

A number is between 45 and 60. This number gives a remainder of 1 when divided by 7. The same number gives no remainder when divided by 3. What is the number?