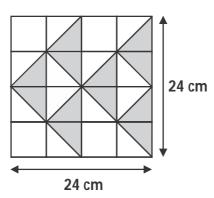

- (A) 128
- (B) 192
- (C) 196
- (D) 240

1

4

Find the area of the shaded region formed from 16 square tiles.

- (A) 576 cm<sup>2</sup>
- (B) 288 cm<sup>2</sup>
- (C) 216 cm<sup>2</sup>
- (D) 432 cm<sup>2</sup>