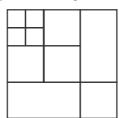

- (A) 128
- (B) 192
- (C) 196
- (D) 240

1

4

Find the area of the shaded region formed from 16 square tiles.

- (A) 576 cm<sup>2</sup>
- (B) 288 cm<sup>2</sup>
- (C) 216 cm<sup>2</sup>
- (D) 432 cm<sup>2</sup>