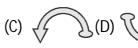

## Mental Ability

How many angles inside the figure are smaller than a right angle?

- (A) 1
- (B) 2
- (C) 3
- (D) 4

A number is between 45 and 60. This number gives a remainder of 1 when divided by 7. The same number gives no remainder when divided by 3. What is the number?