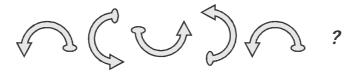

Class - V

Reasoning

Which of the following figures replace the question mark?

What comes next in the given series?

How many squares can you find in the given figure?

- (A) 12
- (B) 13
- (C) 14
- (D) 16

Which of the following is the image of x in a vertical mirror?