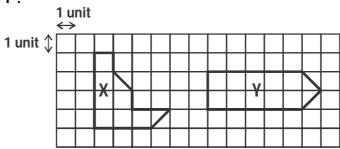

- (A) 8
- (B) 19
- (C) 11
- (D) 27

In the figure below, which two lines are perpendicular to AE?

- (A) AB and BC
- (B) AB and DE
- (C) BC and CD
- (D) DE and CD

What is the difference between the areas of figures X and

Υ?

- (A) 2 sq. units
- (B) 3 sq. units
- (C) 5 sq. units
- (D) 1 sq. unit

The end point B of the line is joined to the A dot to get

 $\angle B = 86^{\circ}$ . Identify the dot.

- (A) P
- (B) Q
- (C) R
- (D) S