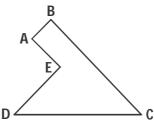

- (A) 8
- (B) 19
- (C) 11
- (D) 27

In the figure below, which two lines are perpendicular to AE?

- (A) AB and BC
- (B) AB and DE
- (C) BC and CD
- (D) DE and CD

What is the difference between the areas of figures X and