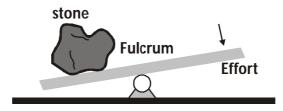

Class: V

General Science

The food items shown in the figure are sources of mainly

(A) fats.

- (B) carbohydrates.
- (C) proteins.
- (D) vitamins.

The controlling centre of the body is

8

Observe the figure given below and identify the type of lever.

- (A) (I) class lever
- (B) (II) class lever
- (C) (III) class lever
- (D) All of the above

By looking at a plant in the garden, Rohan came to know that it has fibrous roots. What led Rohan to this conclusion?