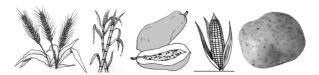

Class: V

General Science

The food items shown in the figure are sources of mainly

(A) fats.

- (B) carbohydrates.
- (C) proteins.
- (D) vitamins.

The controlling centre of the body is

8

Observe the figure given below and identify the type of lever.