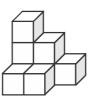

Class : V

Mathematics

What is the unit shape used for the given tessellation?

(A) 🔷

- (B) /
- (C)
- (D)  $\triangle$

How many cubes must be added to solid A so that it becomes solid B?

Solid A

Solid B

- (A) 8
- (B) 19
- (C) 11
- (D) 27

In the figure below, which two lines are perpendicular to AE?

- (A) AB and BC
- (B) AB and DE
- (C) BC and CD
- (D) DE and CD

What is the difference between the areas of figures X and