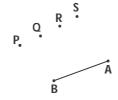

Υ?

- (A) 2 sq. units
- (B) 3 sq. units
- (C) 5 sq. units
- (D) 1 sq. unit

The end point B of the line is joined to the A dot to get

 $\angle B = 86^{\circ}$ . Identify the dot.

- (A) P
- (B) Q
- (C) R
- (D) S