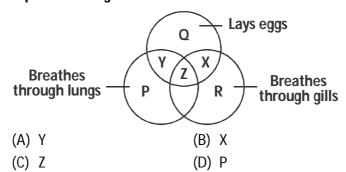

get

 $\angle B = 86^{\circ}$ . Identify the dot.



- (A) P
- (B) Q
- (C) R
- (D) S



Class: V

General Science



The food items shown in the figure are sources of mainly



(A) fats.

- (B) carbohydrates.
- (C) proteins.
- (D) vitamins.



The controlling centre of the body is



8

Observe the figure given below and identify the type of lever.



- (A) (I) class lever
- (B) (II) class lever
- (C) (III) class lever
- (D) All of the above





By looking at a plant in the garden, Rohan came to know that it has fibrous roots. What led Rohan to this conclusion?

- (A) Arrangement of flowers on stem
- (B) Arrangement of branches on the stem
- (C) Number of fruits on the plant
- (D) Type of venation on the leaves

## **1**0

Observe the given Venn diagram. Which alphabet represents Frog?





#### Class : V

#### **General Awareness**



- (A) 12
- (B) 24
- (C) 10
- (D) 15



- (A) Dorami
- (B) Wilma
- (C) Merida
- (D) Shizuka



## Which gas is responsible for the global warming?

- (A) Nitrogen
- (B) Noble gases
- (C) Carbon dioxide
- (D) Sulphates

# Which company has the tag line 'I'm loving it'?

(A) KFC

- (B) Domino's
- (C) McDonald's
- (D) Pizza hu

## What does the acronym IPL stand for ?

- (A) Indian Premier League
- (B) Indian Primary League
- (C) International Prominent League
- (D) International Premier Liberation