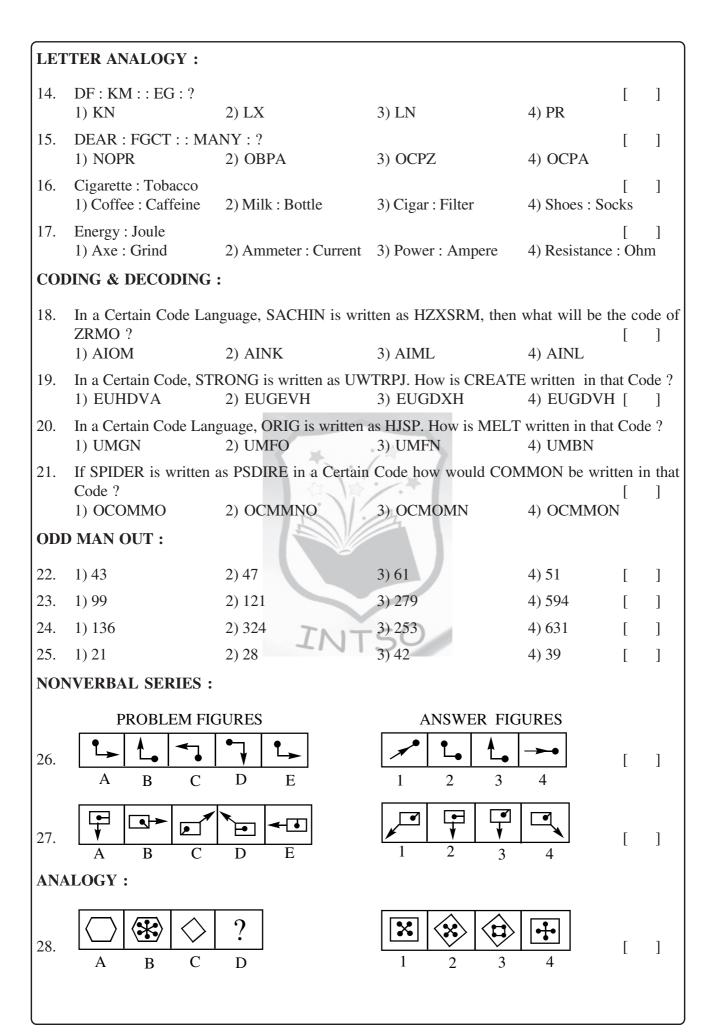

|     | 1 1 1                               |         |           |           |   |   |
|-----|-------------------------------------|---------|-----------|-----------|---|---|
| NUN | MBER SERIES:                        |         |           |           |   |   |
| 1   | 26, 27, 31, 40, 56,<br>1) 62        | 2) 64   | 3) 72     | 4) 81     | [ | ] |
| 2.  | 2, 2, 3, 6, 15,<br>1) 30            | 2) 45   | 3) 60     | 4) 28     | [ | ] |
| 3.  | 2, 12, 36, 80, 150,<br>1) 194       | 2) 210  | 3) 252    | 4) 258    | [ | ] |
| 4.  | 5, 15, 65, 255,<br>1) 512           | 2) 1024 | 3) 1025   | 4) 510    | [ | ] |
| 5.  | 6, 13, 27, 55, 111,<br>1) 128       | 2) 210  | 3) 181    | 4) 223    | [ | ] |
| LET | TER SERIES:                         |         |           |           |   |   |
| 6.  | M 6R, J 8 N, G 11 J, I<br>1) A 20 B |         | 3) A 21 B | 4) A 23 B | [ | ] |
| 7.  | AYD, BVF, DRH,1) FMI                | 2) GMJ  | 3) GLJ    | 4) HLK    | [ | ] |
| 8.  | A, G, L, P, S,<br>1) U              |         | 3) X      | 4) Y      | [ | ] |
| 9.  | BD, EH, IM, NS,<br>1) PZ            | 2) SZ   | 3) ZT     | 4) TZ     | [ | ] |
| NUN | MBER ANALOGY:                       |         |           |           |   |   |
| 10. | 16:56::32:?<br>1)96                 | 2) 112  | 3) 118    | 4) 128    | [ | ] |
| 11. | 8:28::27:?<br>1)55                  | 2) 63   | 3) 34     | 4) 65     | [ | ] |
| 12. | 42 : 56 : : 110 : ?<br>1) 18        | 2) 132  | 3) 136    | 4) 140    | [ | ] |
| 13. | 8:520::9:?<br>1)710                 | 2) 738  | 3) 343    | 4) 350    | [ | ] |
|     |                                     |         |           |           |   |   |