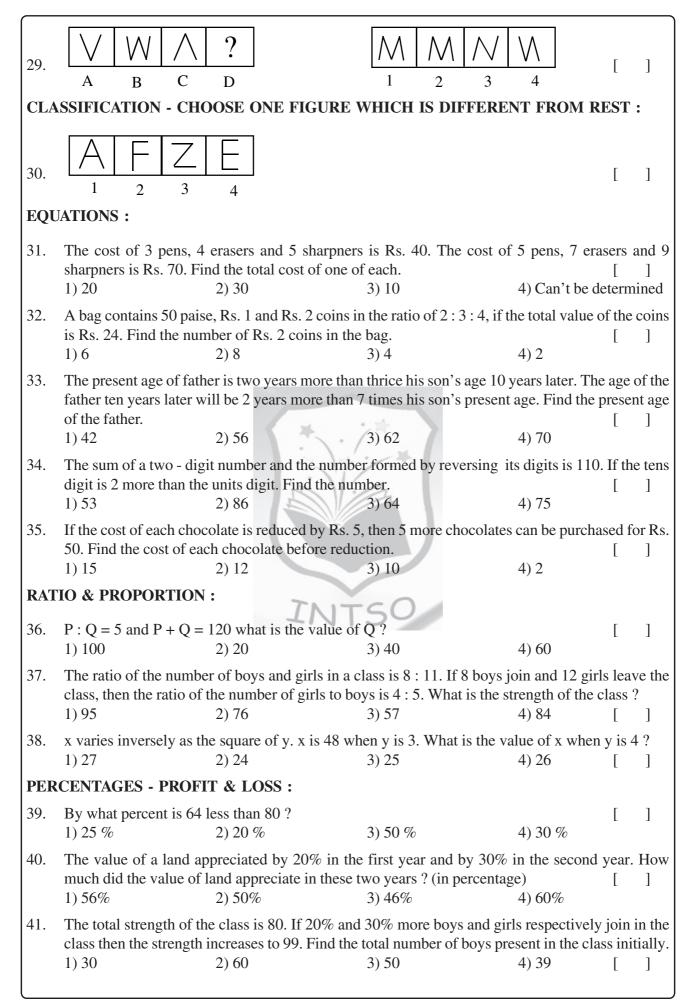

|     | 1 1 1                               |         |           |           |   |   |
|-----|-------------------------------------|---------|-----------|-----------|---|---|
| NUN | MBER SERIES:                        |         |           |           |   |   |
| 1   | 26, 27, 31, 40, 56,<br>1) 62        | 2) 64   | 3) 72     | 4) 81     | [ | ] |
| 2.  | 2, 2, 3, 6, 15,<br>1) 30            | 2) 45   | 3) 60     | 4) 28     | [ | ] |
| 3.  | 2, 12, 36, 80, 150,<br>1) 194       | 2) 210  | 3) 252    | 4) 258    | [ | ] |
| 4.  | 5, 15, 65, 255,<br>1) 512           | 2) 1024 | 3) 1025   | 4) 510    | [ | ] |
| 5.  | 6, 13, 27, 55, 111,<br>1) 128       | 2) 210  | 3) 181    | 4) 223    | [ | ] |
| LET | TER SERIES:                         |         |           |           |   |   |
| 6.  | M 6R, J 8 N, G 11 J, I<br>1) A 20 B |         | 3) A 21 B | 4) A 23 B | [ | ] |
| 7.  | AYD, BVF, DRH,1) FMI                | 2) GMJ  | 3) GLJ    | 4) HLK    | [ | ] |
| 8.  | A, G, L, P, S,<br>1) U              |         | 3) X      | 4) Y      | [ | ] |
| 9.  | BD, EH, IM, NS,<br>1) PZ            | 2) SZ   | 3) ZT     | 4) TZ     | [ | ] |
| NUN | MBER ANALOGY:                       |         |           |           |   |   |
| 10. | 16:56::32:?<br>1)96                 | 2) 112  | 3) 118    | 4) 128    | [ | ] |
| 11. | 8:28::27:?<br>1)55                  | 2) 63   | 3) 34     | 4) 65     | [ | ] |
| 12. | 42 : 56 : : 110 : ?<br>1) 18        | 2) 132  | 3) 136    | 4) 140    | [ | ] |
| 13. | 8:520::9:?<br>1)710                 | 2) 738  | 3) 343    | 4) 350    | [ | ] |
|     |                                     |         |           |           |   |   |