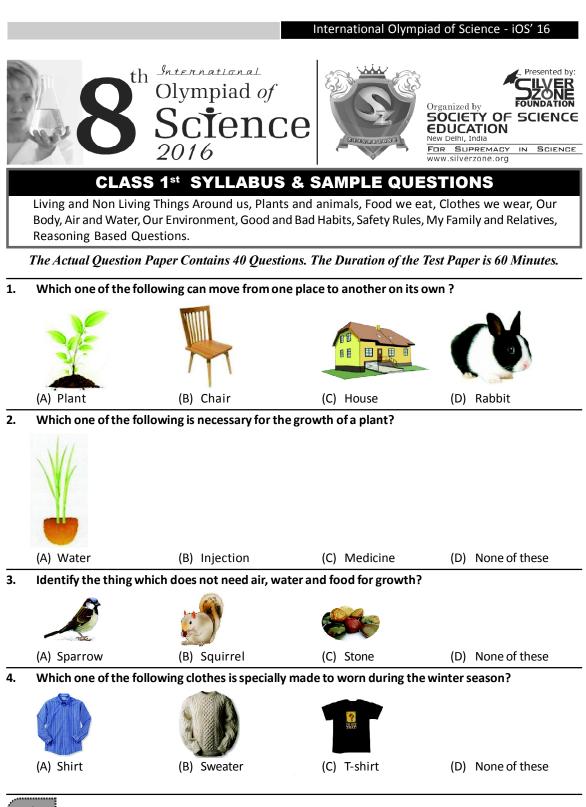

## International Olympiad of Science - iOS' 16 5. Identify the reptile from the followings. (B) Crocodile (C) Whale (D) None of these (A) Bear Which one of the followings is called the king of fruits? 6. 110-25 (D) None of these (A) Mango (B) Apple (C) Papaya 7. What is the name of the given tool? (A) Scissor (C) Comb (D) Knife (B) Tester 8. Identify the healthy and nutritious food from the following. (A) Burger (B) Pizza (C) Chips (D) Vegetables and fruits 9. Identify the insect from the following. (D) None of these (B) 10. What does frog eat? (A) Grass (D) None of these (B) Insect (C) Rice ෮෯෨ඁ෮෯ **ANSWERS** 1. (D) 4. (B) 6. (A) 7. (A) 2. (A) 3. (C) 5. (B) 8. (D) 9. (B) 10. (B)