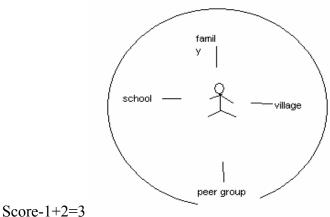

(score-2)

6) Suppose the government decided to introduce Sociology in more higher secondary schools. As a sociology student list out the scope o sociology?

7) Merton classified the function into manifest and latent function by giving beautiful examples. Likeways can you identify the manifest and latent functions of a school?