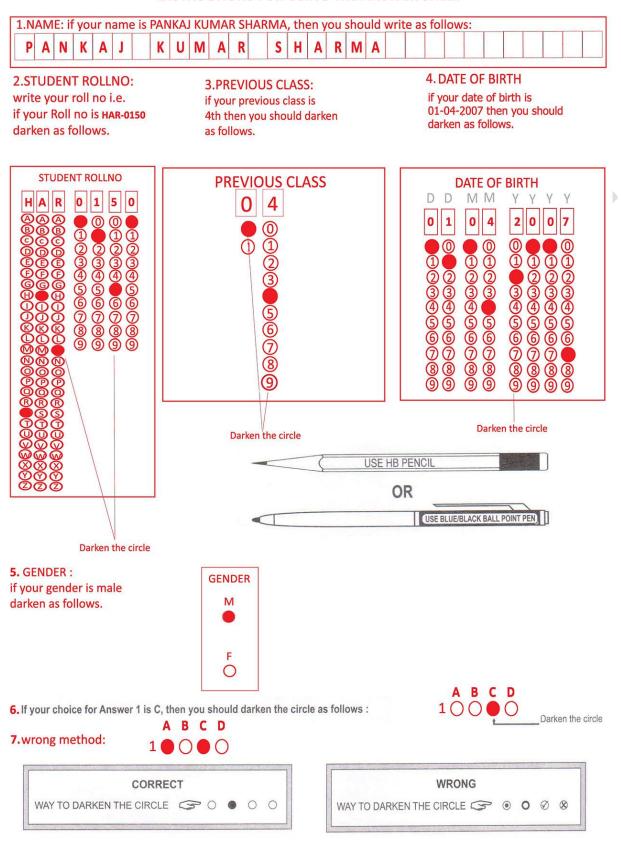

#### **OMR ANSWER SHEET** 1. STUDENT NAME (IN ENGLISH BLOCK LETTERS ONLY) 3. PREVIOUS CLASS 2.STUDENT ROLLNO 4. DATE OF BIRTH D MM Y ©⊕<br/> ○⊕<br/> ○<br/> 00 (A) (A) <u>|</u> 000000000 000000000 ©<br/> D<br/> ©<br/> D<br/> ©<br/> D<br/> D< BBB )@@@ @ 00 <u>@</u>@@ (E) (E) (3) (3) (Ē) 6 6 ඉලල Ŏ Ŏ ® ® ⅌⅌⅌ 8 89 യയ 00ØØØ QQQ ABCD ABCD CD ABCD ABCD 260036006860 260636000380 260636000380 41 (A) (B) (C) (D) $1 \otimes 0 \otimes 21 \otimes 0 \otimes 0$ 61 A B C D 81 (A) (B) (C) (D) 2 A B C D 22 A B C D 42 (A) (B) (C) (D) 62 (A) (B) (C) (D) 82 A B C D 3 A B C D 23 A B C D 43 A B C D 63 A B C D 83 A B C D 4 A B C D 24 A B C D 44 (A) (B) (C) (D) 64 A B C D 84 A B C D 45 A B C D 5 A B C D 25 A B C D 65 A B C D 85 A B C D 66 A B C D 86 A B C D 6 A B C D 26 A B C D 46 (A) (B) (C) (D) **ଡ**ୁଡିଡ 7 (A) (B) (C) (D) 27 (A) (B) (C) (D) 47 (A) (B) (C) (D) 67 A B C D 87 A B C D ଭୁ ଭୂ ଭୂ ØØØ ØØØ 8 A B C D 28 A B C D 48 A B C D 68 A B C D 88 A B C D 9 A B C D 29 A B C D 49 (A) (B) (C) (D) 69 A B C D 89 A B C D <u> </u> Ø Ø Ø 10 A B C D 30 A B C D 50 A B C D 70 A B C D 90 A B C D 11 A B C D 31 (A) (B) (C) (D) 51 (A) (B) (C) (D) 71 (A) (B) (C) (D) 91 A B C D 12 (A) (B) (C) (D) 32 (A) (B) (C) (D) 52 (A) (B) (C) (D) 72 (A) (B) (C) (D) 92 (A) (B) (C) (D) 5.GENDER 13 A B C D 33 (A) (B) (C) (D) 53 A B C D 73 A B C D 93 A B C D 14 A B C D 34 (A) (B) (C) (D) 54 (A) (B) (C) (D) 74 (A) (B) (C) (D) 94 (A) (B) (C) (D) M 0 55 A B C D 15 A B C D 35 A B C D 75 A B C D 95 A B C D 36 A B C D 56 A B C D 96 A B C D 16 A B C D 76 A B C D F 17 A B C D 37 (A) (B) (C) (D) 57 A B C D 77 A B C D 97 (A) (B) (C) (D) 0 18 A B C D 38 (A) (B) (C) (D) 58 A B C D 78 A B C D 98 A B C D 19 A B C D 39 (A) (B) (C) (D) 59 A B C D 79 A B C D 99 A B C D 20 A B C D 40 A B C D 60 A B C D 80 A B C D 100 A B C D

#### INSTRUCTIONS FOR USING THE ANSWER SHEET

- 1. Do not open the seal of this booklet before the instructions of invigilator.
- 2. A student has to answer 100 questions in all. Each question carries 1 mark.
- 3. There are 4 options of each question. A Student has to  $\square$  the right option.
- 4. Use only ball point pen for ticking.
- 5. If more than one option are ticked then answer will be considered wrong.
- 6. Rough work can be done in specified area, given at the end of this booklet.
- 7. After examination submit your booklet to the invigilator.