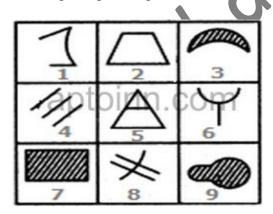

- (a) 1 and 3 only
- (b) 2,3 and 4 only
- (c) 2 only
- (d) 3 and 4 only
- 6. Group the given figures into three classes using each figure only once.

- (a) 1,3,6; 4,5,8; 2,7,9
- (b) 2,3,9; 4,5,8; 1,6,7
- (c) 1,6,8; 3,7,9; 2,4,5
- (d) 3,8,9; 1,2,7; 4,5,6
- 7. Identify the type of vault given below.