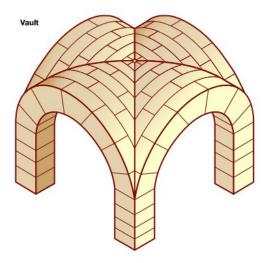

- (a) 1 and 3 only
- (b) 2,3 and 4 only
- (c) 2 only
- (d) 3 and 4 only
- 6. Group the given figures into three classes using each figure only once.

- (a) 1,3,6; 4,5,8; 2,7,9
- (b) 2,3,9; 4,5,8; 1,6,7
- (c) 1,6,8; 3,7,9; 2,4,5
- (d) 3,8,9; 1,2,7; 4,5,6
- 7. Identify the type of vault given below.

Website: www.aptoinn.in

- (a) Catenary vault
- (b) Groined vault
- (c) Segmental vault
- (d) Domical vault
- 8. Which one is not architectural software?
  - (a) Show case
  - (b) Auto cad
  - (c) Vasari
  - (d) None of these
- 9. Which one is deep foundation among the following options?
  - (a) Pier foundation
  - (b) Strip foundation
  - (c) Raft foundation
  - (d) Pad foundation
- 10. Which one is not an allowing elements of aluminium?
  - (a) Copper
  - (b) Zinc
  - (c) Manganese
  - (d) Bronze
- 11. A free-standing structure sited a short distance from a main residence, is known as ......
  - (a) Kiosk
  - (b) Pavilion
  - (c) Foyer
  - (d) Sit out
- 12. Count the no of surfaces in the given image