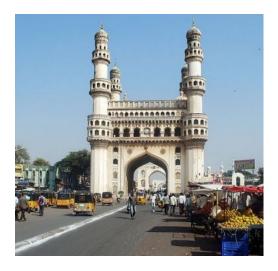

## NATA SAMPLE TEST QUESTION PAPER - 1

1. Identify the material given below.

- (a) Granite
- (b) Wood
- (c) Terracotta
- (d) Mosaic
- 2. Identify the building given below.

APTOINN –NATA Architecture Aptitude Entrance coaching centre

Website: www.aptoinn.in

- (a)India gate
- (b)Gate way of India
- (c)Charminar
- (d) None of these
- 3. Identify the given building

- (a) Umaid bhawan palace
- (b) Rambagh palace
- (c) Lalgarh palace
- (d)Mysore palace
- 4. Choose the box that is similar to the box formed from the given sheet of paper (X).