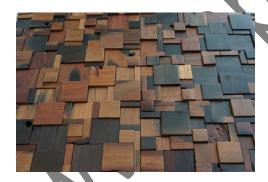

## NATA SAMPLE TEST QUESTION PAPER - 1

1. Identify the material given below.

- (a) Granite
- (b) Wood
- (c) Terracotta
- (d) Mosaic
- 2. Identify the building given below.

APTOINN –NATA Architecture Aptitude Entrance coaching centre