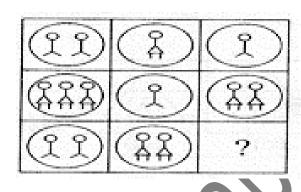

Ph: 091763 01689 / 098847 22837 /089392 09402 / 091765 62187

Website: www.aptoinn.in

- (a) 12
- (b) 13
- (c) 14
- (d) 15
- 13. Count the no. of squares in the given image.

- (a) 10
- (b) 16
- (c) 14
- (d) None of the above
- 14. Which figure must come after the problem figure if the sequence is continuous?