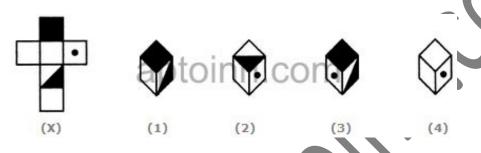

Website: www.aptoinn.in

- (a)India gate
- (b)Gate way of India
- (c)Charminar
- (d) None of these
- 3. Identify the given building

- (a) Umaid bhawan palace
- (b) Rambagh palace
- (c) Lalgarh palace
- (d)Mysore palace
- 4. Choose the box that is similar to the box formed from the given sheet of paper (X).

Ph: 091763 01689 / 098847 22837 /089392 09402 / 091765 62187

Website: www.aptoinn.in

- (a) 1 only
- (b) 2 only
- (c) 3 only
- (d) 4 only
- 5. Choose the box that is similar to the box formed from the given sheet of paper (X)