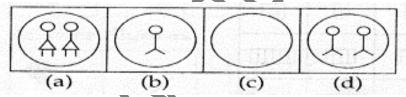

Ph: 091763 01689 / 098847 22837 /089392 09402 / 091765 62187

Website: www.aptoinn.in

- (a) 12
- (b) 13
- (c) 14
- (d) 15
- 13. Count the no. of squares in the given image.

- (a) 10
- (b) 16
- (c) 14
- (d) None of the above
- 14. Which figure must come after the problem figure if the sequence is continuous?