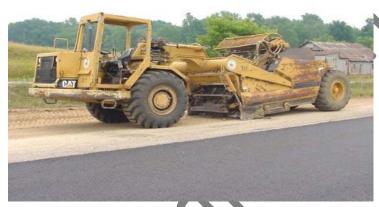

Website: www.aptoinn.in

- (a) Pattadakkal
- (b) Hampi
- (c) Badami caves
- (d) Lakkundi
- 40. Identify the image given image below:

- (a) Pneumatic Tire Roller
- (b) Earthmover
- (c) Sheepsfoot Compactor
- (d) Single Drum Vibratory Roller