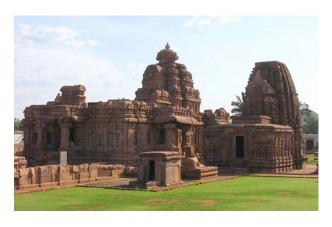

Website: www.aptoinn.in

- (a) Pattadakkal
- (b) Hampi
- (c) Badami caves
- (d) Lakkundi
- 40. Identify the image given image below:

- (a) Pneumatic Tire Roller
- (b) Earthmover
- (c) Sheepsfoot Compactor
- (d) Single Drum Vibratory Roller