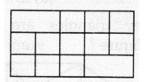

- (a) 1 and 3 only
- (b) 2,3 and 4 only
- (c) 2 only
- (d) 3 and 4 only
- 6. Group the given figures into three classes using each figure only once.

- (a) 1,3,6; 4,5,8; 2,7,9
- (b) 2,3,9; 4,5,8; 1,6,7
- (c) 1,6,8; 3,7,9; 2,4,5
- (d) 3,8,9; 1,2,7; 4,5,6
- 7. Identify the type of vault given below.