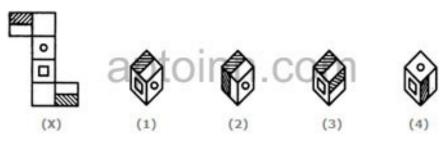

Website: www.aptoinn.in

- (a)India gate
- (b)Gate way of India
- (c)Charminar
- (d) None of these
- 3. Identify the given building

- (a) Umaid bhawan palace
- (b) Rambagh palace
- (c) Lalgarh palace
- (d)Mysore palace
- 4. Choose the box that is similar to the box formed from the given sheet of paper (X).

Ph: 091763 01689 / 098847 22837 /089392 09402 / 091765 62187

Website: www.aptoinn.in

- (a) 1 only
- (b) 2 only
- (c) 3 only
- (d) 4 only
- 5. Choose the box that is similar to the box formed from the given sheet of paper (X)