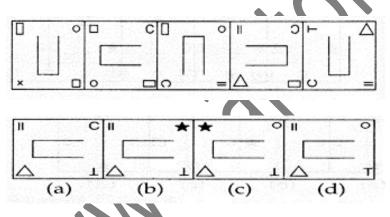

- (a) Kenzo tange
- (b) Alvar Aalto
- (c) Rem Koolhas
- (d) Daniel Libeskind
- 19. Find out the odd one.

Ph: 091763 01689 / 098847 22837 /089392 09402 / 091765 62187

Website: www.aptoinn.in

| (;            | a) Temperature                                                                                     |
|---------------|----------------------------------------------------------------------------------------------------|
|               | b) Humidity                                                                                        |
|               | c) Wind                                                                                            |
| ((            | d) Weather                                                                                         |
| 20. Y         | oung's modulus is also known as                                                                    |
| (;            | a) Bulk modulus                                                                                    |
| (1            | b) Elastic modulus                                                                                 |
|               | c) Modulus of rigidity                                                                             |
| ((            | d) None of these                                                                                   |
| 21. Fi        | Il in the blanks:                                                                                  |
|               | describes the pulling force exerted by each end of a string, cable, chain, or similar one-         |
| dime<br>objec | nsional continuous object, or by each end of a rod, truss member, or similar three dimensional t." |
| (;            | a) Tension                                                                                         |
|               | b) Compression                                                                                     |
| (             | c) Torsion                                                                                         |
| (0            | d) Strain                                                                                          |
| 22. A         | is thrice as good as workman as B and therefore is able to finish a job in 60 days less than B.    |
| Work          | ing together, they can do it in:                                                                   |
| 1.            | a) 20 days                                                                                         |
| -             | a) 20 days<br>b) 22.5 days                                                                         |
|               | c) 25 days                                                                                         |
|               | d) 30 days                                                                                         |
| ,,            | ay so days                                                                                         |
| 23. A         | n accurate clock shows 8 o'clock in the morning. Through how may degrees will the hour hand        |
| otat          | e when the clock shows 2 o'clock in the afternoon?                                                 |
| (:            | a) 144 degree                                                                                      |
|               | b) 150degree                                                                                       |
|               | c) 168degree                                                                                       |
|               | d) 180degree                                                                                       |
| •             |                                                                                                    |
|               | out of 7 consonants and 4 vowels, how many words of 3 consonants and 2 vowels can be               |
| orm           | ed?                                                                                                |
| (;            | a) 210                                                                                             |
| -             | b) 1050                                                                                            |
| -             | c) 25200                                                                                           |
| (             | d) 21400                                                                                           |
| 25. T         | he length of the bridge, which a train 130 metres long and travelling at 45 km/hr can cross in 30  |
|               | nds, is:                                                                                           |
| 1.            | a) 200m                                                                                            |
| -             | b) 225m                                                                                            |
| ١,            | -,···                                                                                              |

APTOINN –NATA Architecture Aptitude Entrance coaching centre Website: www.aptoinn.in

 $\hbox{E-mail:aptoinninfo@gmail.com}$ 

Ph: 091763 01689 / 098847 22837 /089392 09402 / 091765 62187

- (c) 245m
- (d) 250m
- 26. Find the isometric view of the given elevation image.