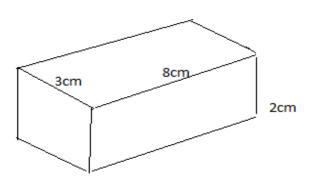

#### Q.3) Solve the following:

निम्नलिखित को हल करें।

a) Find the volume of the given cuboid. चित्र में दिय गये घनाभ का आयतन ज्ञात करो।

b) Find the value of  $51^3 - 49^2$  using proper identity. उपयुक्त सर्वसमिका का प्रयोग करके  $51^3$  दृ  $49^2$  का मान ज्ञात करो।