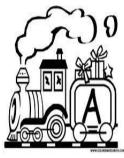

#### V. Match the following:

Land transport

2.

Air transport

3.

Fastest means of land transport

4.

Christmas