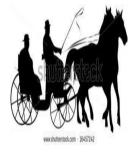

#### V. Match the following:

Land transport

2.

Air transport

3.

Fastest means of land transport

4.

Christmas