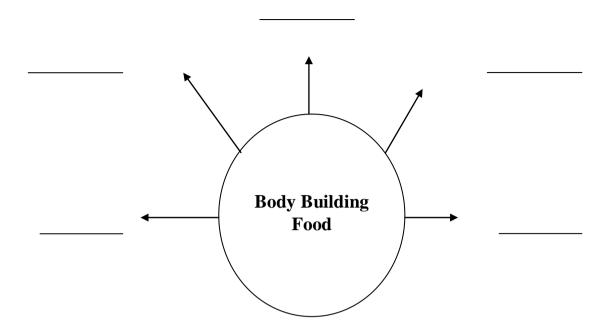

|   |
|     |                               |                      |   |
|     |                               |                      |   |
|     |                               |                      |   |
|     |                               |                      |   |
|     |                               |                      |   |
|     |                               |                      |   |
|     |                               |                      |   |
|     |                               |                      |   |
|     |                               |                      |   |
|     |                               |                      |   |
|     |                               |                      |   |

# X.A. Label the following web chart.



### B. Label the following web chart.