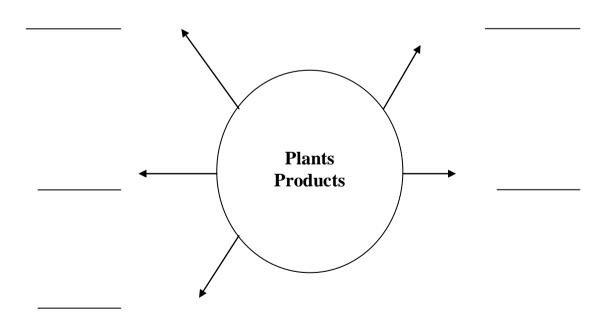

|                      |   |
|     |                               |                      |   |
|     |                               |                      |   |
|     |                               |                      |   |
|     |                               |                      |   |
|     |                               |                      |   |
|     |                               |                      |   |
|     |                               |                      |   |
|     |                               |                      |   |
|     |                               |                      |   |
|     |                               |                      |   |

# X.A. Label the following web chart.



### B. Label the following web chart.