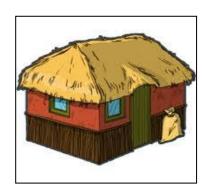

| VIII. | Name the following.          |     |  |
|-------|------------------------------|-----|--|
| 1.    | Name any 2 parts of a body - |     |  |
|       | (a)                          | (b) |  |
| 2.    | Name any 2 milk products -   |     |  |
|       | (a)                          | (b) |  |
| 3.    | Name any 2 cloth material -  |     |  |
|       | (a)                          | (b) |  |
| 4.    | Name any 2 types of houses - |     |  |
|       | (a)                          | (b) |  |
| 5.    | Name any 2 exercises -       |     |  |
|       | (a)                          | (b) |  |
|       |                              |     |  |
|       |                              |     |  |

### B. Draw and colour a kuchcha house.