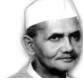

## 13. A famous book written by the man in the picture is?

- (A) The songs of India
- (C) Durgesh Nandini
- (E) None of these

- (B) Discovery of India
  - (D) Madhushala