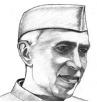

## 13. A famous book written by the man in the picture is?

- (A) The songs of India
- (C) Durgesh Nandini
- (E) None of these

- (B) Discovery of India
  - (D) Madhushala