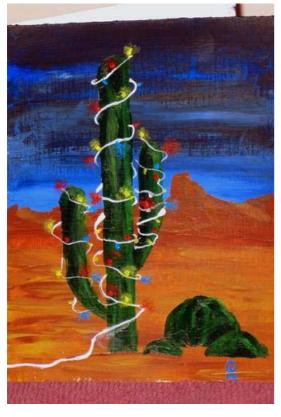

A CHRISTMAS CACTUS

IT'S A BUSY DAY ON CHRISTMAS

You are allowed 10 minutes to fill the required details. All the details are important and hence must be filled carefully and neatly in CAPITAL LETTERS.

| 1.  | Name of your art teacher                                                           |      |                                                             |
|-----|------------------------------------------------------------------------------------|------|-------------------------------------------------------------|
| 2.  | Date of conduct of Olympiad                                                        | 3.   | Paper Code attempted :                                      |
| 4.  | Name :                                                                             | 5.   | Class:                                                      |
| 6.  | Roll No.: (As given in attendance sheet:)                                          |      |                                                             |
|     |                                                                                    | (wii | th STD) (Tele interview may be conducted in case in tie-up, |
| 8.  | School:                                                                            |      |                                                             |
| 9.  | Extra Curricular achievement: (National Rank in olympiad etc)                      |      |                                                             |
| 10. | Marks/Grade obtained in previous class :                                           | 11.  | Date of Birth :                                             |
| 12. | . Did you participate in previous EHF Olympiads No. Yes, If Yes your National Rank |      |                                                             |
| 13. | Complete Home Address:                                                             |      |                                                             |
|     | City Sta                                                                           |      |                                                             |
|     | Topic of the card made                                                             |      |                                                             |