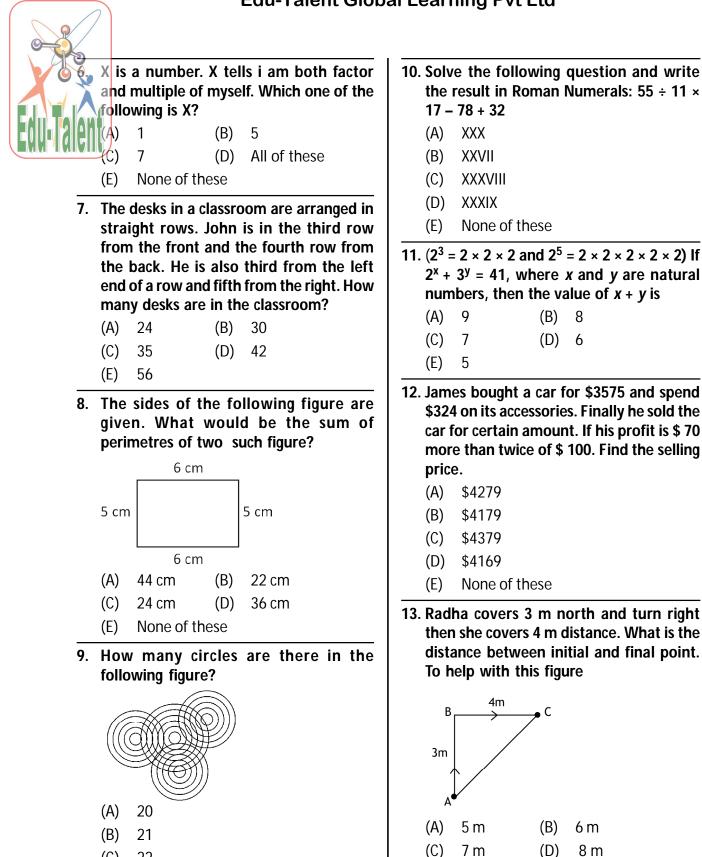

- (C) 22
- (D) 23
- (E) None of these

11

None of these

(F)

In the grid below, I took 2 steps east, 2 steps north, one step east and one step north and reached X. Where did I start?

15. Munna saw the board at the Chennai airport when he went there with his father one evening.

| TUE 4 NOV        |       |  |  |  |  |  |  |  |
|------------------|-------|--|--|--|--|--|--|--|
| New York         | 07:47 |  |  |  |  |  |  |  |
| London           | 12:47 |  |  |  |  |  |  |  |
| Токуо            | 07:47 |  |  |  |  |  |  |  |
| Sydney           | 22:47 |  |  |  |  |  |  |  |
| THE TIME         |       |  |  |  |  |  |  |  |
| AROUND THE WORLD |       |  |  |  |  |  |  |  |

At that time a clock in the Chennai airport was showing the time as below.

What is the time difference between Chennai and London based on this?

- (A) Chennai is 6 hours 30 minutes ahead of London
- (B) Chennai is 5 hours 30 minutes ahead of London
- (C) Chennai is 6 hours 30 minutes behind of London
- (D) Chennai is 5 hours 30 minutes behind of London
- (E) None of these

| ANSWERS |     |     |     |     |     |     |     |     |     |     |     |     |     |    |     |  |
|---------|-----|-----|-----|-----|-----|-----|-----|-----|-----|-----|-----|-----|-----|----|-----|--|
| 1.      |     | 2.  | • • |     | • • |     |     |     |     |     | • • |     | • • | 8. | (A) |  |
| 9.      | (B) | 10. | (D) | 11. | (C) | 12. | (D) | 13. | (A) | 14. | (B) | 15. | (B) |    |     |  |