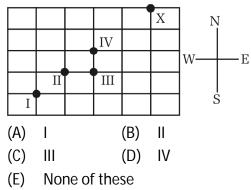

- (C) 22
- (D) 23
- (E) None of these

11

None of these

(F)

In the grid below, I took 2 steps east, 2 steps north, one step east and one step north and reached X. Where did I start?

15. Munna saw the board at the Chennai airport when he went there with his father one evening.