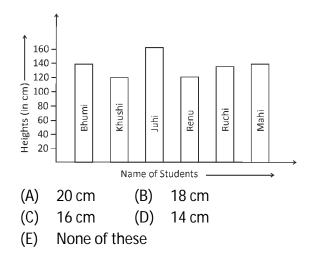

1. What is the missing number at the centre of square?

2. The following bar graph shows the height of 6 girls in a class. In a sporting event only those girls can participate who have height of 138 cm. Find how much height the shortest girl given in the graph needs to increase to participate in the competition?