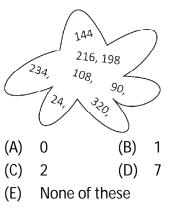

3. Select the number from the given figure which is not divisible by 3 and find what least number should be added to the number such that it becomes divisible by 7?

- 4. A is greater than B, B is less than C, C is less than D, D is greater than E, E is equal to A. Then choose the correct option
  - (A) C is the smallest among A,B,C,D and E
  - (B) C is less than A
  - (C) E is less than B
  - (D) D is greatest among A,B,C,D, and E
  - (E) None of these