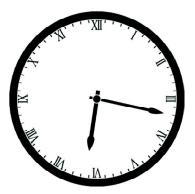

At that time a clock in the Chennai airport was showing the time as below.

What is the time difference between Chennai and London based on this?

- (A) Chennai is 6 hours 30 minutes ahead of London
- (B) Chennai is 5 hours 30 minutes ahead of London
- (C) Chennai is 6 hours 30 minutes behind of London
- (D) Chennai is 5 hours 30 minutes behind of London
- (E) None of these