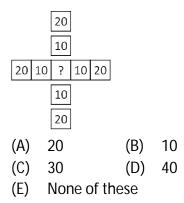

1. What is the missing number at the centre of square?

2. The following bar graph shows the height of 6 girls in a class. In a sporting event only those girls can participate who have height of 138 cm. Find how much height the shortest girl given in the graph needs to increase to participate in the competition?