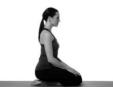

- 5. Identify the asana shown in the given picture.
  - (A) Pranayam
  - (B) Vajrasana
  - (C) Shirshasana
  - (D) Matsyasana

- 6. Gaurav and his friends are giving their friend an immediate first aid treatment as shown in the picture. They made him lie down with his legs raised and having head lower than the body. Their friend most likely got \_
  - (A) Burned
  - (B) Insect bitten
  - (C) Fainted
  - (D) Electric shock