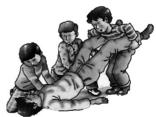

- 5. Identify the asana shown in the given picture.
  - (A) Pranayam
  - (B) Vajrasana
  - (C) Shirshasana
  - (D) Matsyasana

- 6. Gaurav and his friends are giving their friend an immediate first aid treatment as shown in the picture. They made him lie down with his legs raised and having head lower than the body. Their friend most likely got \_
  - (A) Burned
  - (B) Insect bitten
  - (C) Fainted
  - (D) Electric shock