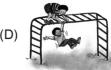

### **SPORTS QUEST**

1. The given picture shows/refers \_\_\_\_\_.

(A) Hockey
(B) Badminton
(C) Cricket
(D) Football

2. \_\_\_\_ is an outdoor game.
(A) Cricket (B) Chess (C) Billiards (D) Ludo

3. The ball shown in the picture is used in \_\_\_\_.