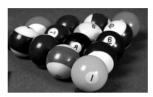

### **SPORTS QUEST**

1. The given picture shows/refers \_\_\_\_\_.

(A) Hockey
(B) Badminton
(C) Cricket
(D) Football

2. \_\_\_\_ is an outdoor game.
(A) Cricket (B) Chess (C) Billiards (D) Ludo

3. The ball shown in the picture is used in \_\_\_\_.

(A) Basketball
(B) Volleyball
(C) Hockey
(D) Cricket

- (A) Basketball (B) Badminton
- (C) Table tennis
- (D) Lawn tennis

5. Which activity will least help you in growing and building strong bones?

6. Which food item will help you in building strong muscles?