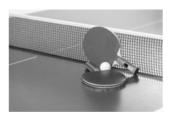

# **ACHIEVERS SECTION**

14. The game shown in the picture is played on \_\_\_\_\_\_.

- (A) Table
- (B) Sand court
- (C) Net
- (D) Grass court
- 15. Which of these scrambled words on unscrambling gives the name of a sport?
  - (A) CURICS
- (B) CERKCIT
- (C) FELID
- (D) SHCIAN