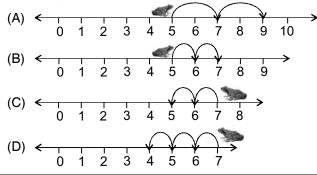

## LOGICAL REASONING

1. Latika, Monika and Sonika are sitting in a row. Latika is sitting between Monika and Sonika. Which of the following is the correct order?

can jump two steps at a time. If it is at 5th step, where will it be after 2 jumps? 6.