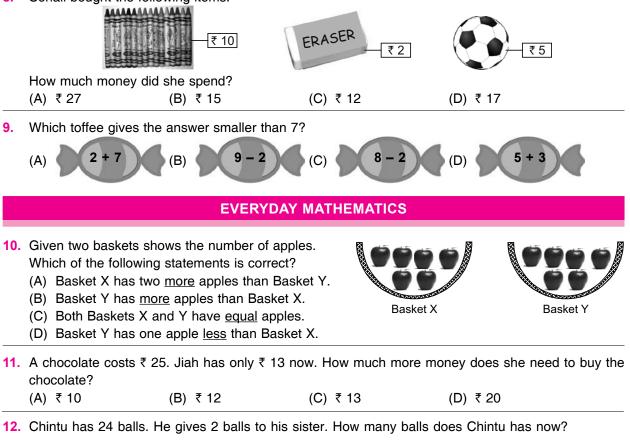

7. Four friends are celebrating their birthdays. The candles on cake show their ages. Who is the eldest?

Sonali bought the following items. 8.