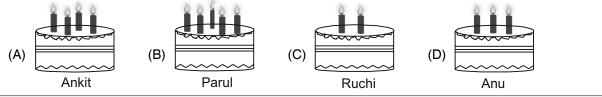

7. Four friends are celebrating their birthdays. The candles on cake show their ages. Who is the eldest?

Sonali bought the following items. 8.