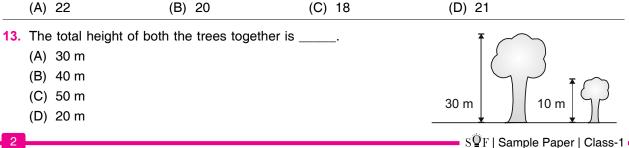

7. Four friends are celebrating their birthdays. The candles on cake show their ages. Who is the eldest?

Sonali bought the following items. 8.