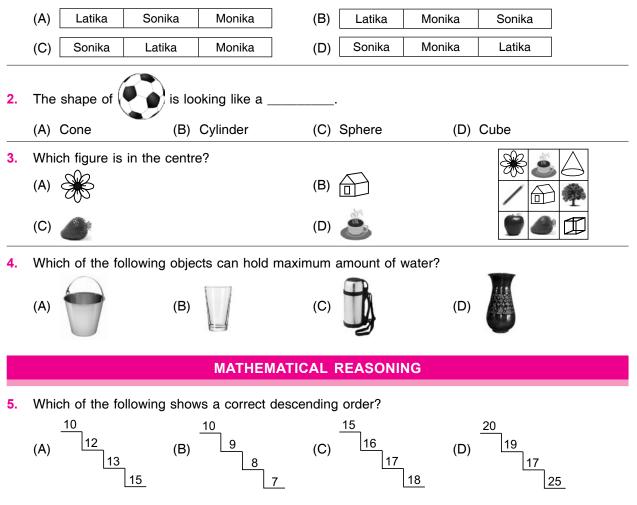

## LOGICAL REASONING

1. Latika, Monika and Sonika are sitting in a row. Latika is sitting between Monika and Sonika. Which of the following is the correct order?

can jump two steps at a time. If it is at 5th step, where will it be after 2 jumps? 6.