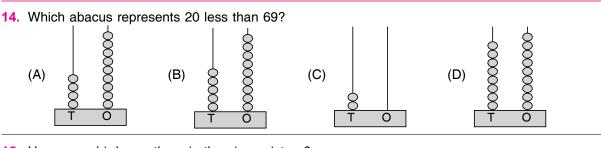

## LOGICAL REASONING

1. Latika, Monika and Sonika are sitting in a row. Latika is sitting between Monika and Sonika. Which of the following is the correct order?

can jump two steps at a time. If it is at 5th step, where will it be after 2 jumps? 6.