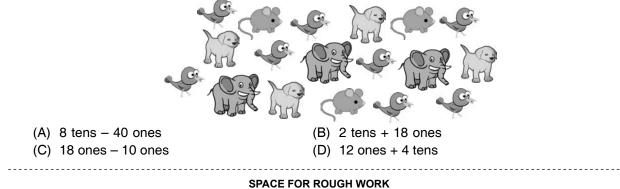

## ACHIEVERS SECTION

15. How many birds are there in the given picture?

ANSWERS

IMO – 1. (C) 2. (C) 3. (B) 4. (A) 5. (B) 6. (A) 7. (B) 8. (D) 9. (C) 10. (C) 11. (B) 12. (A) 13. (B) 14. (A) 15. (C)